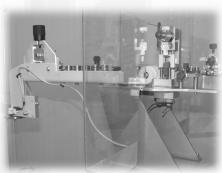

## Crimp to crimp machine

The AM210 futura, is the latest expression of technology of automatic machine, combined with Italian design. It has been designed for processing very thin and short wires. It is equipped with integrated motorized prefeeder with motorized shaft and traction rollers. It complies with CE norms.