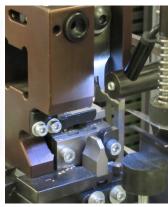

## Crimp to crimp machine

The AM210 futura, is the latest expression of technology of automatic machine, combined with Italian design. It has been designed for processing very thin and short wires. It is equipped with integrated motorized prefeeder with motorized shaft and traction rollers. It complies with CE norms.