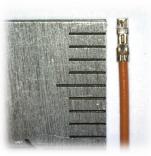

## Crimp to crimp machine

The AM210 futura, is the latest expression of technology of automatic machine, combined with Italian design. It has been designed for processing very thin and short wires. It is equipped with integrated motorized prefeeder with motorized shaft and traction rollers. It complies with CE norms.

| Technical Data:     |                            |
|---------------------|----------------------------|
| Wire cross section: | 15—32AWG (more on request) |
| Wire lenght:        | 10mm strip 2mm both side   |
|                     | 25mm crimp side A          |
|                     | 34mm crimp both side       |
|                     |                            |
| Resolution:         | ±(0.2% +1mm)               |
| Stripping lenght:   | 1— 20mm (more option)      |
| Speed feeder:       | 8.5m/s                     |
| Power supply:       | 400V 50Hz—8.5kVA           |
| Air supply:         | 6-7 bar                    |
| Air consumption:    | 55I/min                    |
| Weight:             | ~800Kg base machine        |
| Noise:              | <75dB (without presses)    |
| Dimensions:         | W3000 x D1400 x H2000mm    |
|                     |                            |