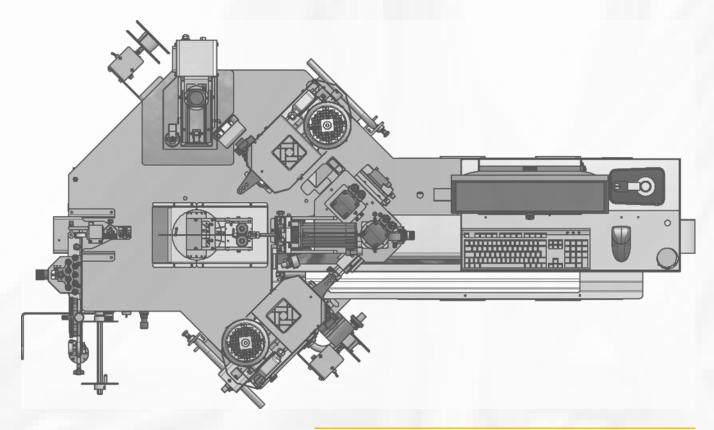

## **Key features:**

- CE norms compliance;
- Roller feeder with special coating;
- · Programmable cutting head;
- Motorized integrated dereeler and prefeeder with wire storage;
- · Wire straighten unit with two positions;
- · Terminals coil arm retractable;
- · Wire crimp positioning video camera;
- Five wire guide customized on wire sample (more option);
- Maintenance kit;
- · Upward opening safety guard;
- Scraps box;
- Monitor PC Wide 21";
- · Vision interface in local language;
- Wi-Fi, Ethernet and USB connection;
- Italian Style frame;
- Use and maintenance manual;

## Crimp to crimp machine

The AM210 futura, is the latest expression of technology of automatic machine, combined with Italian design. It has been designed for processing very thin and short wires. It is equipped with integrated motorized prefeeder with motorized shaft and traction rollers. It complies with CE norms.