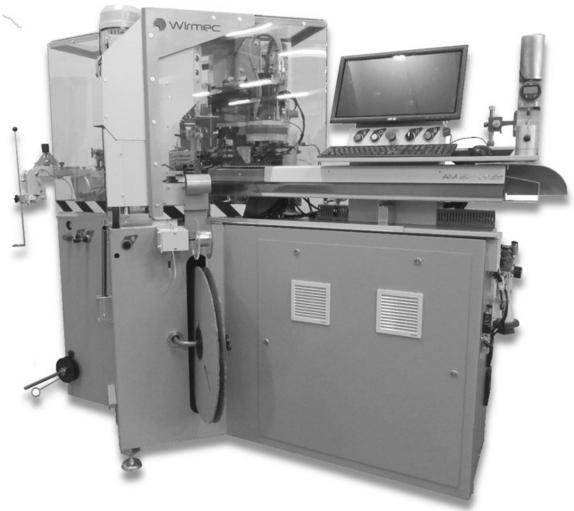

## AM210 futura

## Crimp to crimp machine

The AM210 futura, is the latest expression of technology of automatic machine, combined with Italian design. It has been designed for processing very thin and short wires. It is equipped with integrated motorized prefeeder with motorized shaft and traction rollers. It complies with CE norms.

## **Key features:**

- CE norms compliance;
- Roller feeder with special coating;
- · Programmable cutting head;
- Motorized integrated dereeler and prefeeder with wire storage;
- · Wire straighten unit with two positions;
- · Terminals coil arm retractable;
- · Wire crimp positioning video camera;
- Five wire guide customized on wire sample (more option);
- Maintenance kit;
- · Upward opening safety guard;
- Scraps box;
- Monitor PC Wide 21";
- · Vision interface in local language;
- Wi-Fi, Ethernet and USB connection;
- Italian Style frame;
- Use and maintenance manual;