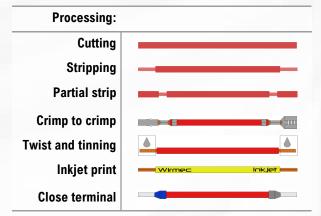

## Crimp to crimp machine

The AM210 futura, is the latest expression of technology of automatic machine, combined with Italian design. It has been designed for processing very thin and short wires. It is equipped with integrated motorized prefeeder with motorized shaft and traction rollers. It complies with CE norms.